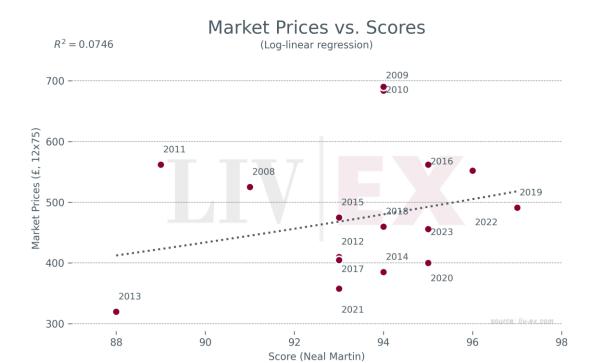

## Prices (£/12x75)

| Vintage | Market | Ex-London | MP to ex- | Ex-neg. | MP to ex- | Ex-chât. | MP to ex- |
|---------|--------|-----------|-----------|---------|-----------|----------|-----------|
|         | Price  |           | Lon.      |         | neg.      |          | chât.     |
| 2023    | £456   | £550      | -17.1%    | £466    | -2.1%     | £388     | 17.4%     |
| 2022    | £552   | £680      | -18.8%    | £573    | -3.7%     | £477     | 15.6%     |
| 2021    | £358   | £562      | -36.3%    | £479    | -25.3%    | £399     | -10.4%    |
| 2020    | £400   | £565      | -29.2%    | £484    | -17.3%    | £403     | -0.7%     |
| 2019    | £491   | £495      | -0.8%     | £425    | 15.6%     | £354     | 38.7%     |
| 2018    | £460   | £650      | -29.2%    | £558    | -17.5%    | £465     | -1.1%     |
| 2017    | £395   | £518      | -23.7%    | £443    | -10.8%    | £369     | 7.1%      |
| 2016    | £562   | £648      | -13.3%    | £549    | 2.4%      | £457     | 22.9%     |
| 2015    | £420   | £460      | -8.7%     | £418    | 0.5%      | £348     | 20.5%     |
| 2014    | £385   | £330      | 16.7%     | £291    | 32.3%     | £242     | 58.8%     |
| 2013    | £320   | £300      | 6.7%      | £267    | 19.8%     | £223     | 43.2%     |
| 2012    | £410   | £335      | 22.4%     | £281    | 46.1%     | £255     | 60.7%     |
| 2011    | £562   | £325      | 72.9%     | £290    | 93.9%     | £242     | 132.7%    |
| 2010    | £690   | £535      | 29.0%     | £508    | 35.8%     | £423     | 63.0%     |
| 2009    | £684   | £500      | 36.8%     | £440    | 55.4%     | £384     | 77.9%     |
| 2008    | £525   | £285      | 84.2%     | £246    | 113.6%    | £209     | 151.0%    |