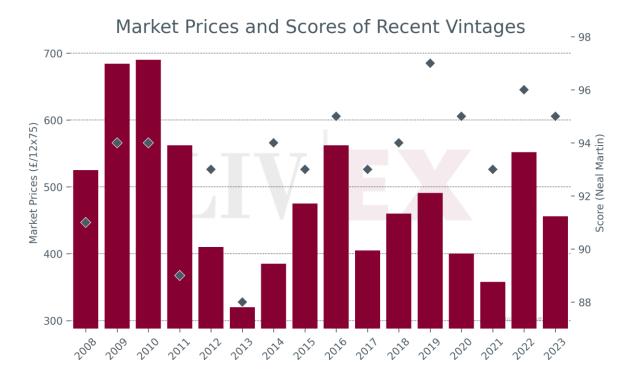

## Prices (£/12x75)

| Vintage | Market | Ex-London | MP to ex- | Ex-neg. | MP to ex- | Ex-chât. | MP to ex- |
|---------|--------|-----------|-----------|---------|-----------|----------|-----------|
|         | Price  |           | Lon.      |         | neg.      |          | chât.     |
| 2023    | £456   | £550      | -17.1%    | £466    | -2.1%     | £388     | 17.4%     |
| 2022    | £552   | £680      | -18.8%    | £573    | -3.7%     | £477     | 15.6%     |
| 2021    | £358   | £562      | -36.3%    | £479    | -25.3%    | £399     | -10.4%    |
| 2020    | £400   | £565      | -29.2%    | £484    | -17.3%    | £403     | -0.7%     |
| 2019    | £491   | £495      | -0.8%     | £425    | 15.6%     | £354     | 38.7%     |
| 2018    | £460   | £650      | -29.2%    | £558    | -17.5%    | £465     | -1.1%     |
| 2017    | £395   | £518      | -23.7%    | £443    | -10.8%    | £369     | 7.1%      |
| 2016    | £562   | £648      | -13.3%    | £549    | 2.4%      | £457     | 22.9%     |
| 2015    | £420   | £460      | -8.7%     | £418    | 0.5%      | £348     | 20.5%     |
| 2014    | £385   | £330      | 16.7%     | £291    | 32.3%     | £242     | 58.8%     |
| 2013    | £320   | £300      | 6.7%      | £267    | 19.8%     | £223     | 43.2%     |
| 2012    | £410   | £335      | 22.4%     | £281    | 46.1%     | £255     | 60.7%     |
| 2011    | £562   | £325      | 72.9%     | £290    | 93.9%     | £242     | 132.7%    |
| 2010    | £690   | £535      | 29.0%     | £508    | 35.8%     | £423     | 63.0%     |
| 2009    | £684   | £500      | 36.8%     | £440    | 55.4%     | £384     | 77.9%     |
| 2008    | £525   | £285      | 84.2%     | £246    | 113.6%    | £209     | 151.0%    |