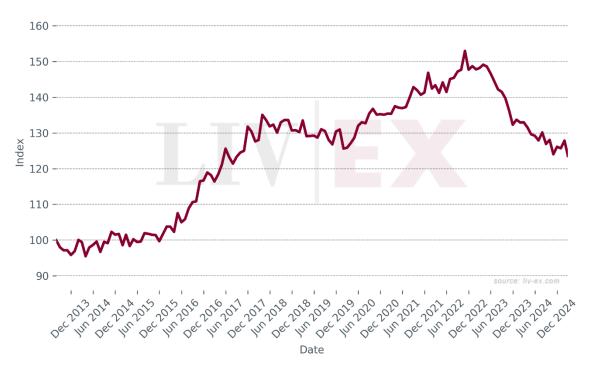

## Domaine de Chevalier, Rouge

- Since January 2024, Domaine de Chevalier has accounted for 0.10% of all trade value.
- 2000 is its top-traded vintage by value, accounting for 15.7% of all Domaine de Chevalier trade value.



#### Market Price Index





### Breakdown of buyer geography

|                         | United States | United<br>Kingdom | Europe | Asia  |
|-------------------------|---------------|-------------------|--------|-------|
| Past month<br>share (%) | 6.3%          | 47.0%             | 13.1%  | 33.7% |
| Past year share<br>(%)  | 42.9%         | 24.3%             | 25.0%  | 7.8%  |

## Prices (£/12x75)

| Vintage | Market | Ex-London | MP to ex- | Ex-neg. | MP to ex- | Ex-chât. | MP to ex- |
|---------|--------|-----------|-----------|---------|-----------|----------|-----------|
|         | Price  |           | Lon.      |         | neg.      |          | chât.     |
| 2023    | £456   | £550      | -17.1%    | £466    | -2.1%     | £388     | 17.4%     |
| 2022    | £552   | £680      | -18.8%    | £573    | -