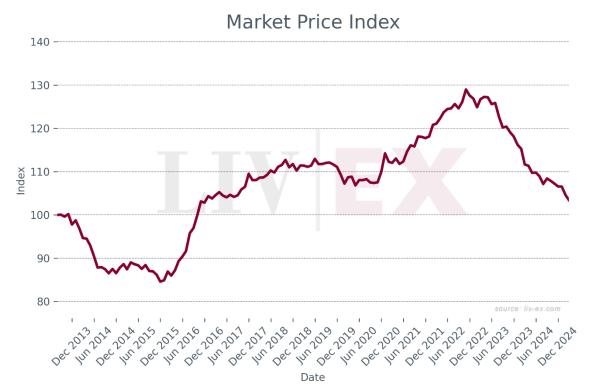

## Cos D'Estournel

- Since January 2024, Cos d'Estournel is the 22nd top-traded brand by value, having accounted for 0.81% of all trade value
- 2005 is its top-traded vintage by value, accounting for 18.6% of all Cos d'Estournel trade value
- Ranked no.78 in the <u>2024 Power 100</u>, down 50 places on 2023.
  Market Prices and Scores of Recent Vintages







## Breakdown of buyer geography

|                         | United States | United<br>Kingdom | Europe | Asia |
|-------------------------|---------------|-------------------|--------|------|
| Past month<br>share (%) | 10.8%         | 19.7%             | 67.4%  | 2.1% |
| Past year share<br>(%)  | 37.7%         | 14.8%             | 41.9%  | 5.6% |

## Prices (£/12x75)

| Vintage | Market | Ex-London | MP to ex- | Ex-neg. | MP to ex- | Ex-chât. | MP to ex- |
|---------|--------|-----------|-----------|---------|-----------|----------|-----------|
|         | Price  |           | Lon.      |         | neg.      |          | chât.     |
| 2023    | £1,141 | £1,440    | -20.8%    | £1,165  | -2.1%     | £971     | 17.5%     |
| 2022    | £1,851 | £2,232    | -17.1%    | £1,931  | -4.1%