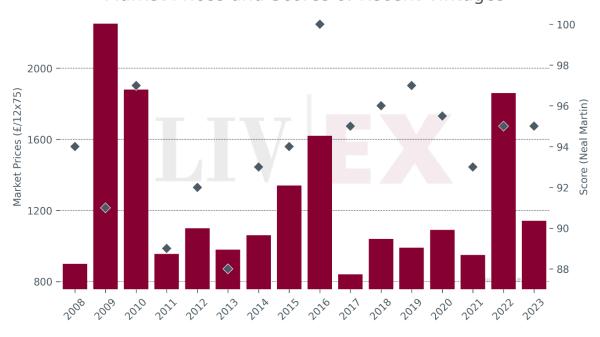

## Cos D'Estournel

- Since January 2024, Cos d'Estournel is the 22nd top-traded brand by value, having accounted for 0.81% of all trade value
- 2005 is its top-traded vintage by value, accounting for 18.6% of all Cos d'Estournel trade value
- Ranked no.78 in the <u>2024 Power 100</u>, down 50 places on 2023.
  Market Prices and Scores of Recent Vintages