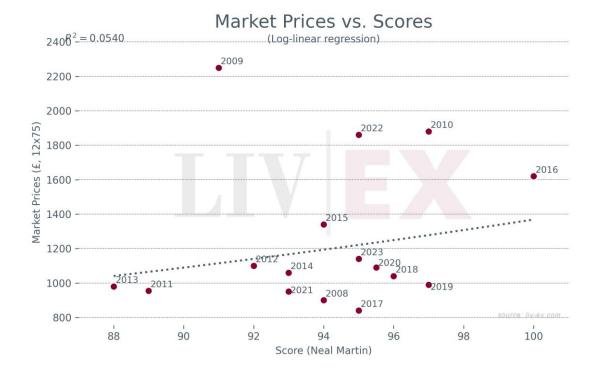

## Cos D'Estournel

- Since January 2024, Cos d'Estournel is the 22nd top-traded brand by value, having accounted for 0.81% of all trade value
- 2005 is its top-traded vintage by value, accounting for 18.6% of all Cos d'Estournel trade value
- Ranked no.78 in the <u>2024 Power 100</u>, down 50 places on 2023.
  Market Prices and Scores of Recent Vintages







## Breakdown of buyer geography

|                         | United States | United<br>Kingdom | Europe | Asia |
|-------------------------|---------------|-------------------|--------|------|
| Past month<br>share (%) | 10.8%         | 19.7%             | 67.4%  | 2.1% |
| Past year share<br>(%)  | 37.7%         | 14.8%             | 41.9%  | 5.6% |

## Prices (£/12x75)

| Vintage | Market | Ex-London | MP to ex- | Ex-neg. | MP to ex- | Ex-chât. | MP to ex- |
|---------|--------|-----------|-----------|---------|-----------|----------|-----------|
|         | Price  |           | Lon.      |         | neg.      |          | chât.     |
| 2023    | £1,141 | £1,440    | -20.8%    | £1,165  | -2.1%     | £971     | 17.5%     |
| 2022    | £1,851 | £2,232    | -17.1%    | £1,931  | -4.1%