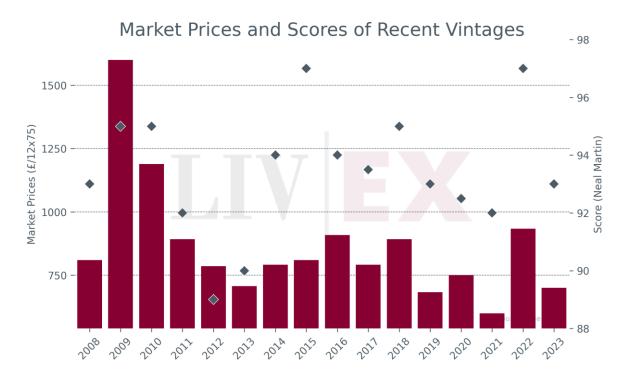

## Prices (£/12x75)

| Vintage | Market | Ex-London | MP to ex- | Ex-neg. | MP to ex- | Ex-chât. | MP to ex- |
|---------|--------|-----------|-----------|---------|-----------|----------|-----------|
|         | Price  |           | Lon.      |         | neg.      |          | chât.     |
| 2023    | £700   | £690      | 1.4%      | £715    | -2.1%     | £596     | 17.5%     |
| 2022    | £939   | £1,128    | -16.8%    | £976    | -3.8%     | £813     | 15.5%     |
| 2021    | £600   | £935      | -35.8%    | £799    | -24.9%    | £666     | -9.9%     |
| 2020    | £750   | £939      | -20.1%    | £806    | -6.9%     | £682     | 10.0%     |
| 2019    | £683   | £840      | -18.7%    | £708    | -3.5%     | £590     | 15.8%     |
| 2018    | £892   | £1,008    | -11.5%    | £862    | 3.5%      | £719     | 24.1%     |
| 2017    | £792   | £880      | -10.0%    | £759    | 4.4%      | £632     | 25.3%     |
| 2016    | £909   | £1,010    | -10.0%    | £861    | 5.6%      | £717     | 26.7%     |
| 2015    | £810   | £715      | 13.3%     | £631    | 28.4%     | £527     | 53.6%     |
| 2014    | £792   | £490      | 61.6%     | £437    | 81.1%     | £364     | 117.8%    |
| 2013    | £702   | £439      | 59.9%     | £428    | 64.2%     | £360     | 95.3%     |
| 2012    | £786   | £510      | 54.1%     | £459    | 71.2%     | £388     | 102.7%    |
| 2011    | £892   | £534      | 67.0%     | £483    | 84.7%     | £406     | 119.8%    |
| 2010    | £1,189 | £840      | 41.5%     | £762    | 56.0%     | £635     | 87.2%     |
| 2009    | £1,600 | £695      | 130.2%    | £607    | 163.6%    | £506     | 216.3%    |
| 2008    | £810   | £330      | 145.5%    | £270    | 200.2%    | £225     | 260.3%    |