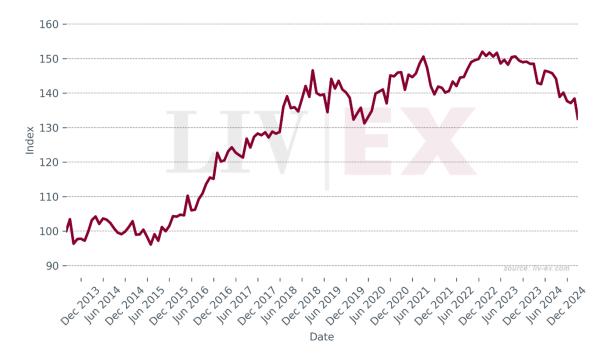

# **Clos Fourtet**

• Since January 2024, Clos Fourtet has accounted for 0.04% of all trade value.



### Market Price Index









## Breakdown of buyer geography

|                         | United States | United<br>Kingdom | Europe | Asia |
|-------------------------|---------------|-------------------|--------|------|
| Past month<br>share (%) | 0.0%          | 0.0%              | 100.0% | 0.0% |
| Past year share<br>(%)  | 10.4%         | 5.3%              | 77.7%  | 6.7% |



## Prices (£/12x75)

| Vintage | Market | Ex-London | MP to ex- | Ex-neg. | MP to ex- | Ex-chât. | MP to ex- |
|---------|--------|-----------|-----------|---------|-----------|----------|-----------|
|         | Price  |           | Lon.      |         | neg.      |          | chât.     |
| 2023    | £700   | £690      | 1.4%      | £715    | -2.1%     | £596     | 17.5%     |
| 2022    | £939   | £1,128    | -16.8%    | £976    |