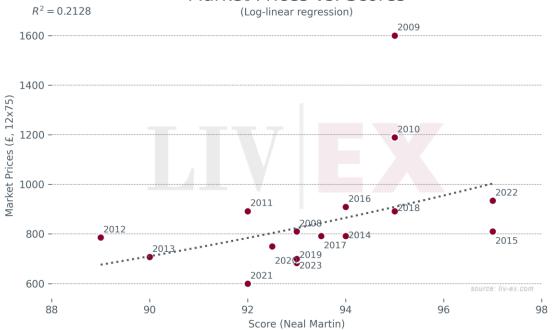

## Prices (£/12x75)

| Vintage | Market | Ex-London | MP to ex- | Ex-neg. | MP to ex- | Ex-chât. | MP to ex- |
|---------|--------|-----------|-----------|---------|-----------|----------|-----------|
|         | Price  |           | Lon.      |         | neg.      |          | chât.     |
| 2023    | £700   | £690      | 1.4%      | £715    | -2.1%     | £596     | 17.5%     |
| 2022    | £939   | £1,128    | -16.8%    | £976    | -3.8%     | £813     | 15.5%     |
| 2021    | £600   | £935      | -35.8%    | £799    | -24.9%    | £666     | -9.9%     |
| 2020    | £750   | £939      | -20.1%    | £806    | -6.9%     | £682     | 10.0%     |
| 2019    | £683   | £840      | -18.7%    | £708    | -3.5%     | £590     | 15.8%     |
| 2018    | £892   | £1,008    | -11.5%    | £862    | 3.5%      | £719     | 24.1%     |
| 2017    | £792   | £880      | -10.0%    | £759    | 4.4%      | £632     | 25.3%     |
| 2016    | £909   | £1,010    | -10.0%    | £861    | 5.6%      | £717     | 26.7%     |
| 2015    | £810   | £715      | 13.3%     | £631    | 28.4%     | £527     | 53.6%     |
| 2014    | £792   | £490      | 61.6%     | £437    | 81.1%     | £364     | 117.8%    |
| 2013    | £702   | £439      | 59.9%     | £428    | 64.2%     | £360     | 95.3%     |
| 2012    | £786   | £510      | 54.1%     | £459    | 71.2%     | £388     | 102.7%    |
| 2011    | £892   | £534      | 67.0%     | £483    | 84.7%     | £406     | 119.8%    |
| 2010    | £1,189 | £840      | 41.5%     | £762    | 56.0%     | £635     | 87.2%     |
| 2009    | £1,600 | £695      | 130.2%    | £607    | 163.6%    | £506     | 216.3%    |
| 2008    | £810   | £330      | 145.5%    | £270    | 200.2%    | £225     | 260.3%    |