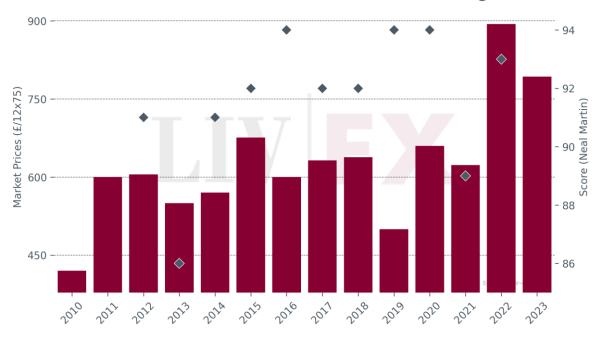

#### Market Prices and Scores of Recent Vintages

## Prices (£/12x75)

| Vintage | Market | Ex-London | MP to ex- | Ex-neg. | MP to ex- | Ex-chât. | MP to ex- |
|---------|--------|-----------|-----------|---------|-----------|----------|-----------|
|         | Price  |           | Lon.      |         | neg.      |          | chât.     |
| 2023    | £793   | £840      | -5.6%     | £685    | 15.8%     | £572     | 38.6%     |
| 2022    | £950   | £1,152    | -17.5%    | £996    | -4.7%     | £830     | 14.4%     |
| 2021    | £620   | £888      | -30.2%    | £737    | -15.9%    | £614     | 0.9%      |
| 2020    | £660   | £924      | -28.6%    | £806    | -18.1%    | £672     | -1.7%     |
| 2019    | £500   | £825      | -39.4%    | £719    | -30.4%    | £601     | -16.8%    |
| 2018    | £638   | £1,150    | -44.5%    | £1,014  | -37.1%    | £845     | -24.5%    |
| 2017    | £600   | £1,070    | -43.9%    | £959    | -37.4%    | £801     | -25.1%    |
| 2016    | £600   | £1,120    | -46.4%    | £998    | -39.9%    | £832     | -27.8%    |
| 2015    | £676   | £1,000    | -32.4%    | £904    | -25.2%    | -        | -         |
| 2014    | £540   | £650      | -16.9%    | £580    | -6.9%     | £485     | 11.4%     |
| 2013    | £550   | £660      | -16.7%    | £583    | -5.7%     | £486     | 13.2%     |
| 2012    | £605   | £820      | -26.2%    | £735    | -17.6%    | £612     | -1.2%     |
| 2011    | £600   | -         | -         | £927    | -35.3%    | £773     | -22.4%    |
| 2010    | £420   | -         | -         | -       | -         | -        | -         |