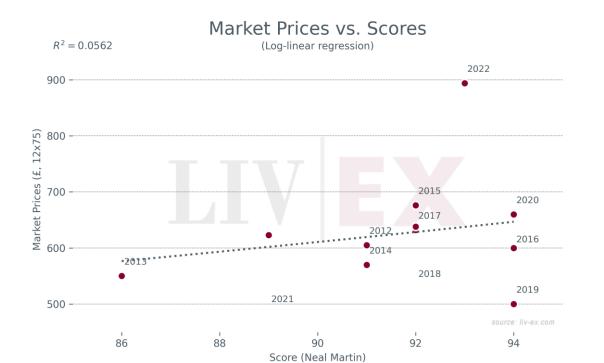

#### Market Prices and Scores of Recent Vintages

## Prices (£/12x75)

| Vintage | Market | Ex-London | MP to ex- | Ex-neg. | MP to ex- | Ex-chât. | MP to ex- |
|---------|--------|-----------|-----------|---------|-----------|----------|-----------|
|         | Price  |           | Lon.      |         | neg.      |          | chât.     |
| 2023    | £793   | £840      | -5.6%     | £685    | 15.8%     | £572     | 38.6%     |
| 2022    | £950   | £1,152    | -17.5%    | £996    | -4.7%     | £830     | 14.4%     |
| 2021    | £620   | £888      | -30.2%    | £737    | -15.9%    | £614     | 0.9%      |
| 2020    | £660   | £924      | -28.6%    | £806    | -18.1%    | £672     | -1.7%     |
| 2019    | £500   | £825      | -39.4%    | £719    | -30.4%    | £601     | -16.8%    |
| 2018    | £638   | £1,150    | -44.5%    | £1,014  | -37.1%    | £845     | -24.5%    |
| 2017    | £600   | £1,070    | -43.9%    | £959    | -37.4%    | £801     | -25.1%    |
| 2016    | £600   | £1,120    | -46.4%    | £998    | -39.9%    | £832     | -27.8%    |
| 2015    | £676   | £1,000    | -32.4%    | £904    | -25.2%    | -        | -         |
| 2014    | £540   | £650      | -16.9%    | £580    | -6.9%     | £485     | 11.4%     |
| 2013    | £550   | £660      | -16.7%    | £583    | -5.7%     | £486     | 13.2%     |
| 2012    | £605   | £820      | -26.2%    | £735    | -17.6%    | £612     | -1.2%     |
| 2011    | £600   | -         | -         | £927    | -35.3%    | £773     | -22.4%    |
| 2010    | £420   | -         | -         | -       | -         | -        | -         |