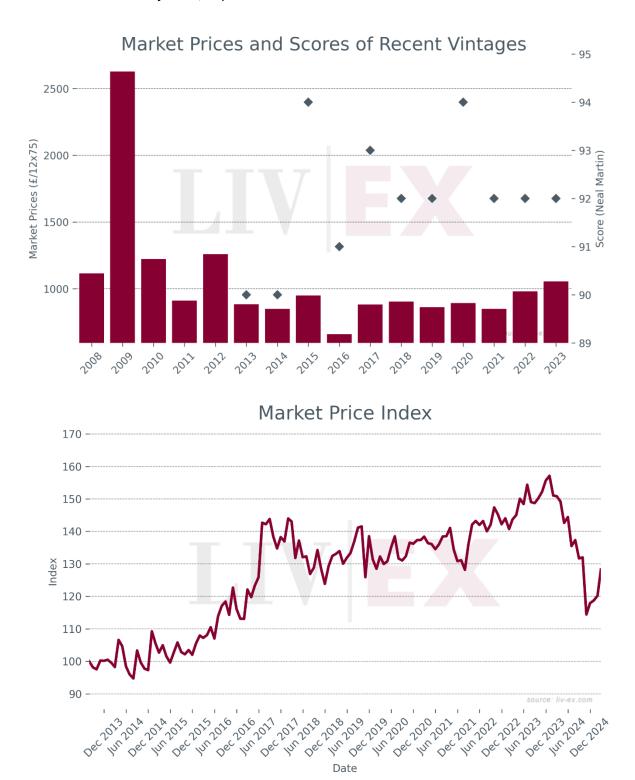

## Prices (£/12x75)

| Vintage     | Market | Ex-London | MP to ex- | Ex-neg. | MP to ex- | Ex-chât. | MP to ex- |
|-------------|--------|-----------|-----------|---------|-----------|----------|-----------|
|             | Price  |           | Lon.      |         | neg.      |          | chât.     |
| 2023        | £1,054 | £1,092    | -3.5%     | £920    | 14.6%     | £766     | 37.5%     |
| 2022        | £950   | £1,176    | -19.2%    | £1,017  | -6.6%     | £851     | 11.6%     |
| <u>2021</u> | £849   | £1,164    | -27.1%    | £983    | -13.6%    | £819     | 3.6%      |
| 2020        | £892   | £1,069    | -16.6%    | £917    | -2.8%     | £765     | 16.7%     |
| 2019        | £820   | £1,118    | -26.7%    | £953    | -13.9%    | £794     | 3.3%      |
| 2018        | £903   | £1,185    | -23.8%    | £1,040  | -13.1%    | £866     | 4.2%      |
| 2017        | £882   | £1,200    | -26.5%    | £1,024  | -13.9%    | £854     | 3.3%      |
| <u>2016</u> | £659   | £1,185    | -44.4%    | £1,123  | -41.3%    | £873     | -24.5%    |
| <u>2015</u> | £949   | £995      | -4.6%     | £881    | 7.7%      | £734     | 29.2%     |
| 2014        | £849   | £850      | -0.1%     | £764    | 11.2%     | £636     | 33.4%     |
| 2013        | £884   | -         | -         | £857    | 3.1%      | £714     | 23.8%     |
| 2012        | £1,258 | £1,050    | 19.8%     | £900    | 39.8%     | £806     | 56.1%     |
| <u>2011</u> | £910   | -         | -         | £939    | -3.1%     | £783     | 16.3%     |
| 2010        | £1,223 | £1,095    | 11.7%     | £1,029  | 18.9%     | -        | -         |
| 2009        | £2,627 | -         | -         | -       | -         | £820     | 220.6%    |
| 2008        | £1,504 | -         | -         | -       | -         | £889     | 69.2%     |