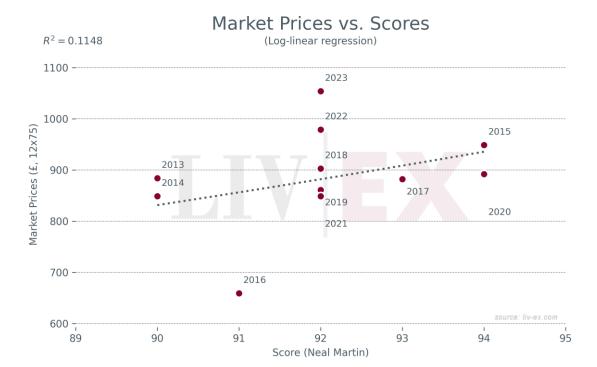

## Prices (£/12x75)

| Vintage     | Market | Ex-London | MP to ex- | Ex-neg. | MP to ex- | Ex-chât. | MP to ex- |
|-------------|--------|-----------|-----------|---------|-----------|----------|-----------|
|             | Price  |           | Lon.      |         | neg.      |          | chât.     |
| 2023        | £1,054 | £1,092    | -3.5%     | £920    | 14.6%     | £766     | 37.5%     |
| 2022        | £950   | £1,176    | -19.2%    | £1,017  | -6.6%     | £851     | 11.6%     |
| <u>2021</u> | £849   | £1,164    | -27.1%    | £983    | -13.6%    | £819     | 3.6%      |
| 2020        | £892   | £1,069    | -16.6%    | £917    | -2.8%     | £765     | 16.7%     |
| 2019        | £820   | £1,118    | -26.7%    | £953    | -13.9%    | £794     | 3.3%      |
| 2018        | £903   | £1,185    | -23.8%    | £1,040  | -13.1%    | £866     | 4.2%      |
| 2017        | £882   | £1,200    | -26.5%    | £1,024  | -13.9%    | £854     | 3.3%      |
| <u>2016</u> | £659   | £1,185    | -44.4%    | £1,123  | -41.3%    | £873     | -24.5%    |
| <u>2015</u> | £949   | £995      | -4.6%     | £881    | 7.7%      | £734     | 29.2%     |
| 2014        | £849   | £850      | -0.1%     | £764    | 11.2%     | £636     | 33.4%     |
| 2013        | £884   | -         | -         | £857    | 3.1%      | £714     | 23.8%     |
| 2012        | £1,258 | £1,050    | 19.8%     | £900    | 39.8%     | £806     | 56.1%     |
| <u>2011</u> | £910   | -         | -         | £939    | -3.1%     | £783     | 16.3%     |
| 2010        | £1,223 | £1,095    | 11.7%     | £1,029  | 18.9%     | -        | -         |
| 2009        | £2,627 | -         | -         | -       | -         | £820     | 220.6%    |
| 2008        | £1,504 | -         | -         | -       | -         | £889     | 69.2%     |