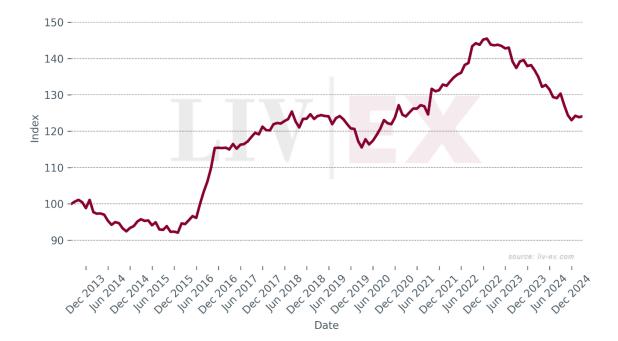

## Château Léoville Poyferré

- Since January 2024, Léoville Poyferré has accounted for 0.31% of all trade value.
- The 2009 and 2010 are its top-traded vintages, accounting for 17.0% and 15.0% of all Léoville Poyferré trade value respectively.



Market Price Index





## Breakdown of buyer geography

|                         | United States | United<br>Kingdom | Europe | Asia |
|-------------------------|---------------|-------------------|--------|------|
| Past month<br>share (%) | 44.4%         | 12.8%             | 42.8%  | 0.0% |
| Past year share<br>(%)  | 51.4%         | 18.3%             | 23.3%  | 7.0% |

## Prices (£/12x75)

| Vintage     | Market | Ex-London | MP to ex- | Ex-neg. | MP to ex- | Ex-chât. | MP to ex- |
|-------------|--------|-----------|-----------|---------|-----------|----------|-----------|
|             | Price  |           | Lon.      |         | neg.      |          | chât.     |
| 2023        | £652   | £674      | -3.3%     | £577    | 12.9%     | £481     | 35.5%     |
| 2022        | £839   | £1,014    | -17.3%