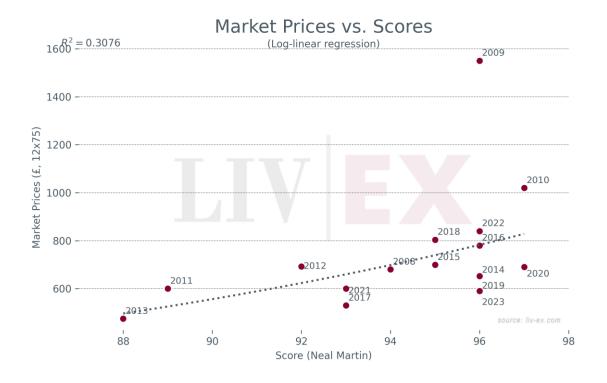

## Château Léoville Poyferré

- Since January 2024, Léoville Poyferré has accounted for 0.31% of all trade value.
- The 2009 and 2010 are its top-traded vintages, accounting for 17.0% and 15.0% of all Léoville Poyferré trade value respectively.

## Prices (£/12x75)

| Vintage     | Market | Ex-London | MP to ex- | Ex-neg. | MP to ex- | Ex-chât. | MP to ex- |
|-------------|--------|-----------|-----------|---------|-----------|----------|-----------|
|             | Price  |           | Lon.      |         | neg.      |          | chât.     |
| 2023        | £652   | £674      | -3.3%     | £577    | 12.9%     | £481     | 35.5%     |
| 2022        | £839   | £1,014    | -17.3%    | £872    | -3.8%     | £727     | 15.5%     |
| 2021        | £600   | £864      | -30.6%    | £737    | -18.6%    | £614     | -2.4%     |
| 2020        | £690   | £864      | -20.1%    | £744    | -7.2%     | £620     | 11.3%     |
| <u>2019</u> | £590   | £616      | -4.2%     | £528    | 11.8%     | £440     | 34.2%     |
| <u>2018</u> | £802   | £816      | -1.7%     | £697    | 15.0%     | £581     | 38.0%     |
| 2017        | £530   | £666      | -20.4%    | £569    | -6.9%     | £474     | 11.8%     |
| 2016        | £780   | £798      | -2.3%     | £686    | 13.7%     | £572     | 36.4%     |
| 2015        | £690   | £570      | 21.1%     | £520    | 32.7%     | £433     | 59.3%     |
| <u>2014</u> | £646   | £430      | 50.2%     | £384    | 68.1%     | £320     | 101.7%    |
| <u>2013</u> | £475   | £377      | 26.0%     | £373    | 27.3%     | £311     | 52.8%     |
| 2012        | £692   | £470      | 47.2%     | £441    | 57.0%     | £372     | 85.8%     |
| 2011        | £600   | £540      | 11.1%     | £498    | 20.4%     | £415     | 44.4%     |
| 2010        | £1,020 | £995      | 2.5%      | £900    | 13.4%     | £752     | 35.7%     |
| 2009        | £1,550 | £900      | 72.2%     | £728    | 112.8%    | £607     | 155.3%    |
| <u>2008</u> | £680   | £305      | 123.0%    | £277    | 145.4%    | £230     | 195.6%    |