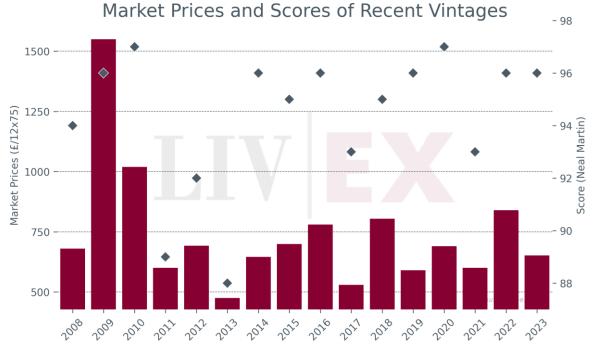

## Château Léoville Poyferré

- Since January 2024, Léoville Poyferré has accounted for 0.31% of all trade value.
- The 2009 and 2010 are its top-traded vintages, accounting for 17.0% and 15.0% of all Léoville Poyferré trade value respectively.

## Prices (£/12x75)

| Vintage     | Market | Ex-London | MP to ex- | Ex-neg. | MP to ex- | Ex-chât. | MP to ex- |
|-------------|--------|-----------|-----------|---------|-----------|----------|-----------|
|             | Price  |           | Lon.      |         | neg.      |          | chât.     |
| 2023        | £652   | £674      | -3.3%     | £577    | 12.9%     | £481     | 35.5%     |
| 2022        | £839   | £1,014    | -17.3%    | £872    | -3.8%     | £727     | 15.5%     |
| 2021        | £600   | £864      | -30.6%    | £737    | -18.6%    | £614     | -2.4%     |
| 2020        | £690   | £864      | -20.1%    | £744    | -7.2%     | £620     | 11.3%     |
| <u>2019</u> | £590   | £616      | -4.2%     | £528    | 11.8%     | £440     | 34.2%     |
| <u>2018</u> | £802   | £816      | -1.7%     | £697    | 15.0%     | £581     | 38.0%     |
| 2017        | £530   | £666      | -20.4%    | £569    | -6.9%     | £474     | 11.8%     |
| 2016        | £780   | £798      | -2.3%     | £686    | 13.7%     | £572     | 36.4%     |
| 2015        | £690   | £570      | 21.1%     | £520    | 32.7%     | £433     | 59.3%     |
| <u>2014</u> | £646   | £430      | 50.2%     | £384    | 68.1%     | £320     | 101.7%    |
| <u>2013</u> | £475   | £377      | 26.0%     | £373    | 27.3%     | £311     | 52.8%     |
| 2012        | £692   | £470      | 47.2%     | £441    | 57.0%     | £372     | 85.8%     |
| 2011        | £600   | £540      | 11.1%     | £498    | 20.4%     | £415     | 44.4%     |
| 2010        | £1,020 | £995      | 2.5%      | £900    | 13.4%     | £752     | 35.7%     |
| 2009        | £1,550 | £900      | 72.2%     | £728    | 112.8%    | £607     | 155.3%    |
| <u>2008</u> | £680   | £305      | 123.0%    | £277    | 145.4%    | £230     | 195.6%    |