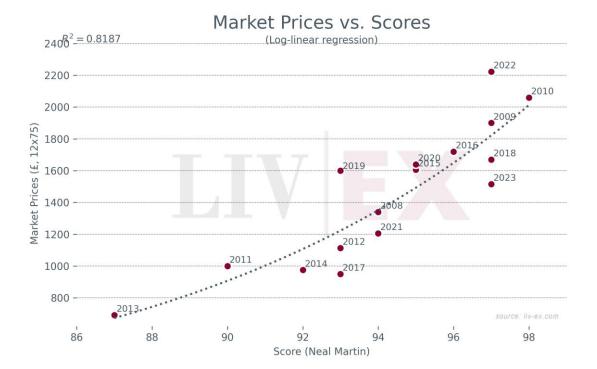

### Château La Conseillante

- Since January 2024, La Conseillante has accounted for 0.18% of all trade value.
- 2020 is its top-traded vintage by value, accounting for 13.0% of all La Conseillante trade value.

### Market Prices and Scores of Recent Vintages



#### Market Price Index





### Breakdown of buyer geography

|                         | United States | United<br>Kingdom | Europe | Asia |
|-------------------------|---------------|-------------------|--------|------|
| Past month<br>share (%) | 0.0%          | 9.8%              | 90.2%  | 0.0% |
| Past year share<br>(%)  | 31.3%         | 7.7%              | 60.1%  | 0.8% |

## Prices (£/12x75)

| Vintage | Market | Ex-London | MP to ex- | Ex-neg. | MP to ex- | Ex-chât. | MP to ex- |
|---------|--------|-----------|-----------|---------|-----------|----------|-----------|
|         | Price  |           | Lon.      |         | neg.      |          | chât.     |
| 2023    | £1,516 | £1,788    | -15.2%    | £1,533  | -1.1%     | £1,277   | 18.7%     |
| 2022    | £2,223 | £2,652    | -16.2%    | £2,304  | -3.5%