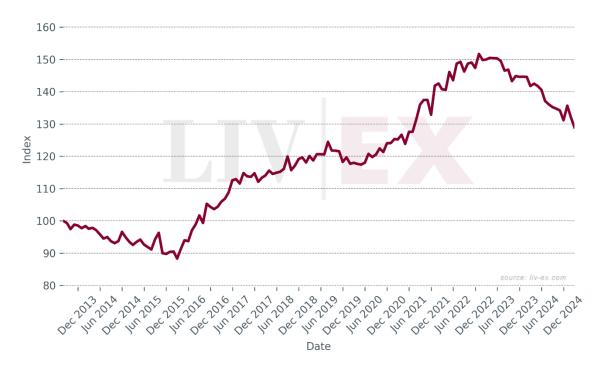

### Château La Conseillante

- Since January 2024, La Conseillante has accounted for 0.18% of all trade value.
- 2020 is its top-traded vintage by value, accounting for 13.0% of all La Conseillante trade value.

### Market Prices and Scores of Recent Vintages



#### Market Price Index





### Breakdown of buyer geography

|                         | United States | United<br>Kingdom | Europe | Asia |
|-------------------------|---------------|-------------------|--------|------|
| Past month<br>share (%) | 0.0%          | 9.8%              | 90.2%  | 0.0% |
| Past year share<br>(%)  | 31.3%         | 7.7%              | 60.1%  | 0.8% |

## Prices (£/12x75)

| Vintage | Market | Ex-London | MP to ex- | Ex-neg. | MP to ex- | Ex-chât. | MP to ex- |
|---------|--------|-----------|-----------|---------|-----------|----------|-----------|
|         | Price  |           | Lon.      |         | neg.      |          | chât.     |
| 2023    | £1,516 | £1,788    | -15.2%    | £1,533  | -1.1%     | £1,277   | 18.7%     |
| 2022    | £2,223 | £2,652    | -16.2%    | £2,304  | -3.5%