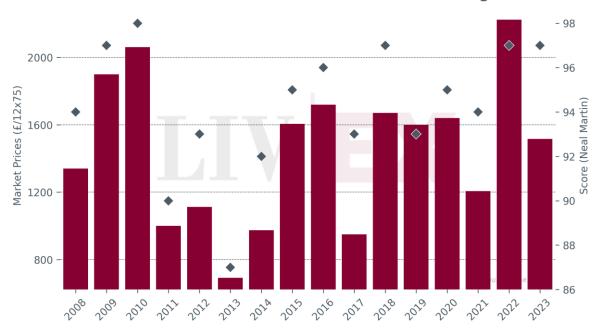

### Market Prices and Scores of Recent Vintages

### Château La Conseillante

- Since January 2024, La Conseillante has accounted for 0.18% of all trade value.
- 2020 is its top-traded vintage by value, accounting for 13.0% of all La Conseillante trade value.