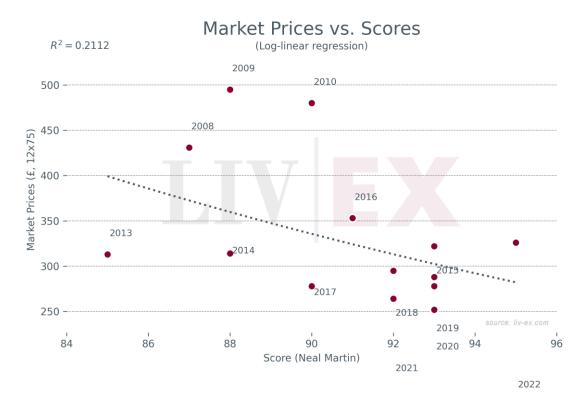

## Prices (£/12x75)

| Vintage | Market | Ex-London | MP to ex- | Ex-neg. | MP to ex- | Ex-chât. | MP to ex- |
|---------|--------|-----------|-----------|---------|-----------|----------|-----------|
|         | Price  |           | Lon.      |         | neg.      |          | chât.     |
| 2023    | £252   | £268      | -6.0%     | £258    | -2.1%     | £215     | 17.4%     |
| 2022    | £325   | £402      | -19.2%    | £337    | -3.7%     | -        | -         |
| 2021    | £255   | £324      | -21.3%    | £270    | -5.7%     | £225     | 13.2%     |
| 2020    | £280   | £311      | -10.0%    | £273    | 2.7%      | £227     | 23.2%     |
| 2019    | £278   | £285      | -2.5%     | £245    | 13.7%     | £204     | 36.4%     |
| 2018    | £295   | £366      | -19.4%    | £314    | -6.0%     | £262     | 12.6%     |
| 2017    | £275   | £336      | -18.2%    | £291    | -5.4%     | £242     | 13.5%     |
| 2016    | £353   | £380      | -7.1%     | £337    | 4.8%      | -        | -         |
| 2015    | £322   | £284      | 13.4%     | £249    | 29.5%     | £207     | 55.4%     |
| 2014    | £300   | £220      | 36.4%     | £197    | 52.6%     | £164     | 82.4%     |
| 2013    | £313   | £220      | 42.3%     | £192    | 62.7%     | £160     | 95.2%     |
| 2012    | £421   | £235      | 79.1%     | £218    | 92.8%     | £168     | 150.1%    |
| 2011    | £360   | £250      | 44.0%     | £220    | 63.4%     | £220     | 63.4%     |
| 2010    | £480   | £320      | 50.0%     | £291    | 64.9%     | -        | -         |
| 2009    | £495   | £285      | 73.7%     | £248    | 99.7%     | -        | -         |
| 2008    | £430   | £180      | 138.9%    | £157    | 174.2%    | £132     | 226.4%    |