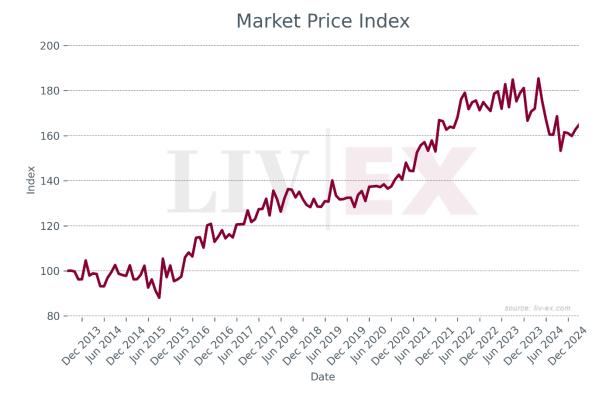

## Prices (£/12x75)

| Vintage | Market | Ex-London | MP to ex- | Ex-neg. | MP to ex- | Ex-chât. | MP to ex- |
|---------|--------|-----------|-----------|---------|-----------|----------|-----------|
|         | Price  |           | Lon.      |         | neg.      |          | chât.     |
| 2023    | £252   | £268      | -6.0%     | £258    | -2.1%     | £215     | 17.4%     |
| 2022    | £325   | £402      | -19.2%    | £337    | -3.7%     | -        | -         |
| 2021    | £255   | £324      | -21.3%    | £270    | -5.7%     | £225     | 13.2%     |
| 2020    | £280   | £311      | -10.0%    | £273    | 2.7%      | £227     | 23.2%     |
| 2019    | £278   | £285      | -2.5%     | £245    | 13.7%     | £204     | 36.4%     |
| 2018    | £295   | £366      | -19.4%    | £314    | -6.0%     | £262     | 12.6%     |
| 2017    | £275   | £336      | -18.2%    | £291    | -5.4%     | £242     | 13.5%     |
| 2016    | £353   | £380      | -7.1%     | £337    | 4.8%      | -        | -         |
| 2015    | £322   | £284      | 13.4%     | £249    | 29.5%     | £207     | 55.4%     |
| 2014    | £300   | £220      | 36.4%     | £197    | 52.6%     | £164     | 82.4%     |
| 2013    | £313   | £220      | 42.3%     | £192    | 62.7%     | £160     | 95.2%     |
| 2012    | £421   | £235      | 79.1%     | £218    | 92.8%     | £168     | 150.1%    |
| 2011    | £360   | £250      | 44.0%     | £220    | 63.4%     | £220     | 63.4%     |
| 2010    | £480   | £320      | 50.0%     | £291    | 64.9%     | -        | -         |
| 2009    | £495   | £285      | 73.7%     | £248    | 99.7%     | -        | -         |
| 2008    | £430   | £180      | 138.9%    | £157    | 174.2%    | £132     | 226.4%    |