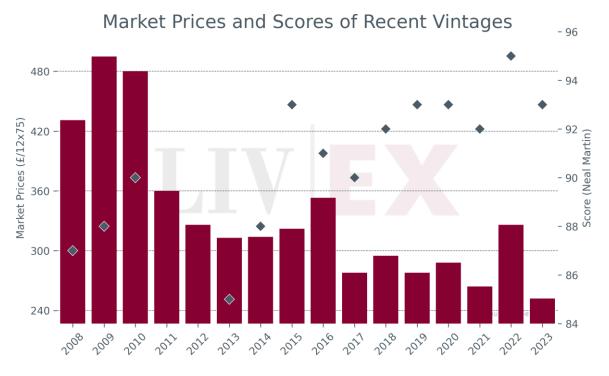

## Prices (£/12x75)

| Vintage | Market | Ex-London | MP to ex- | Ex-neg. | MP to ex- | Ex-chât. | MP to ex- |
|---------|--------|-----------|-----------|---------|-----------|----------|-----------|
|         | Price  |           | Lon.      |         | neg.      |          | chât.     |
| 2023    | £252   | £268      | -6.0%     | £258    | -2.1%     | £215     | 17.4%     |
| 2022    | £325   | £402      | -19.2%    | £337    | -3.7%     | -        | -         |
| 2021    | £255   | £324      | -21.3%    | £270    | -5.7%     | £225     | 13.2%     |
| 2020    | £280   | £311      | -10.0%    | £273    | 2.7%      | £227     | 23.2%     |
| 2019    | £278   | £285      | -2.5%     | £245    | 13.7%     | £204     | 36.4%     |
| 2018    | £295   | £366      | -19.4%    | £314    | -6.0%     | £262     | 12.6%     |
| 2017    | £275   | £336      | -18.2%    | £291    | -5.4%     | £242     | 13.5%     |
| 2016    | £353   | £380      | -7.1%     | £337    | 4.8%      | -        | -         |
| 2015    | £322   | £284      | 13.4%     | £249    | 29.5%     | £207     | 55.4%     |
| 2014    | £300   | £220      | 36.4%     | £197    | 52.6%     | £164     | 82.4%     |
| 2013    | £313   | £220      | 42.3%     | £192    | 62.7%     | £160     | 95.2%     |
| 2012    | £421   | £235      | 79.1%     | £218    | 92.8%     | £168     | 150.1%    |
| 2011    | £360   | £250      | 44.0%     | £220    | 63.4%     | £220     | 63.4%     |
| 2010    | £480   | £320      | 50.0%     | £291    | 64.9%     | -        | -         |
| 2009    | £495   | £285      | 73.7%     | £248    | 99.7%     | -        | -         |
| 2008    | £430   | £180      | 138.9%    | £157    | 174.2%    | £132     | 226.4%    |