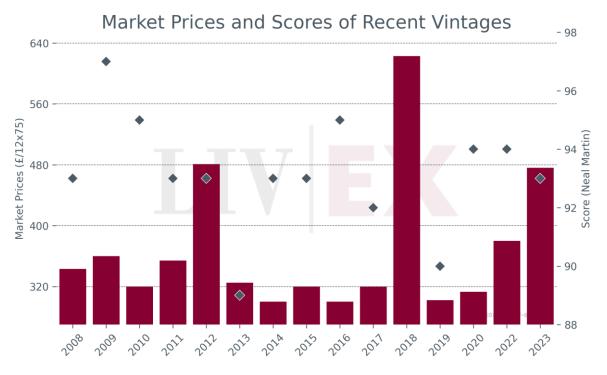

Score (Neal Martin)

2017

2016

## Prices (£/12x75)

| Vintage | Market | Ex-London | MP to ex- | Ex-neg. | MP to ex- | Ex-chât. | MP to ex- |
|---------|--------|-----------|-----------|---------|-----------|----------|-----------|
|         | Price  |           | Lon.      |         | neg.      |          | chât.     |
| 2023    | £476   | £480      | -0.8%     | £393    | 21.0%     | £328     | 45.1%     |
| 2022    | £380   | £480      | -20.8%    | £400    | -4.9%     | £333     | 14.1%     |
| 2020    | £313   | -         | -         | -       | -         | -        | -         |
| 2019    | £302   | -         | -         | -       | -         | -        | -         |
| 2018    | £623   | -         | -         | -       | -         | -        | -         |
| 2017    | £320   | £388      | -17.5%    | £329    | -2.7%     | -        | -         |
| 2016    | £300   | £348      | -13.8%    | £312    | -3.8%     | -        | -         |
| 2015    | £320   | £315      | 1.6%      | £282    | 13.3%     | £235     | 35.9%     |
| 2014    | £300   | £295      | 1.7%      | £260    | 15.5%     | £216     | 38.6%     |
| 2013    | £325   | £310      | 4.8%      | £272    | 19.4%     | £223     | 45.4%     |
| 2012    | £481   | £382      | 25.9%     | -       | -         | -        | -         |
| 2011    | £354   | £330      | 7.3%      | £290    | 22.1%     | £0       | inf%      |
| 2010    | £320   | £350      | -8.6%     | £318    | 0.8%      | £318     | 0.8%      |
| 2009    | £360   | £379      | -5.0%     | £324    | 11.2%     | £0       | inf%      |
| 2008    | £343   | £306      | 12.1%     | £277    | 23.8%     | -        | -         |