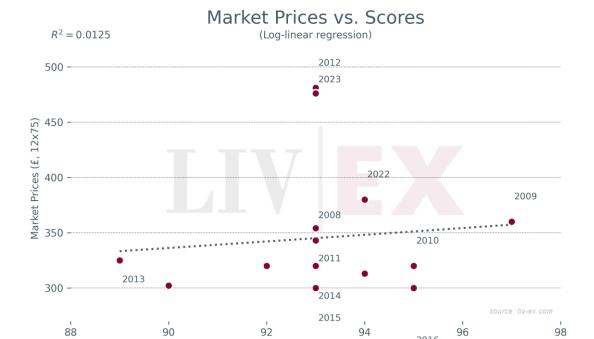

Score (Neal Martin)

2017

2016

## Prices (£/12x75)

| Vintage | Market | Ex-London | MP to ex- | Ex-neg. | MP to ex- | Ex-chât. | MP to ex- |
|---------|--------|-----------|-----------|---------|-----------|----------|-----------|
|         | Price  |           | Lon.      |         | neg.      |          | chât.     |
| 2023    | £476   | £480      | -0.8%     | £393    | 21.0%     | £328     | 45.1%     |
| 2022    | £380   | £480      | -20.8%    | £400    | -4.9%     | £333     | 14.1%     |
| 2020    | £313   | -         | -         | -       | -         | -        | -         |
| 2019    | £302   | -         | -         | -       | -         | -        | -         |
| 2018    | £623   | -         | -         | -       | -         | -        | -         |
| 2017    | £320   | £388      | -17.5%    | £329    | -2.7%     | -        | -         |
| 2016    | £300   | £348      | -13.8%    | £312    | -3.8%     | -        | -         |
| 2015    | £320   | £315      | 1.6%      | £282    | 13.3%     | £235     | 35.9%     |
| 2014    | £300   | £295      | 1.7%      | £260    | 15.5%     | £216     | 38.6%     |
| 2013    | £325   | £310      | 4.8%      | £272    | 19.4%     | £223     | 45.4%     |
| 2012    | £481   | £382      | 25.9%     | -       | -         | -        | -         |
| 2011    | £354   | £330      | 7.3%      | £290    | 22.1%     | £0       | inf%      |
| 2010    | £320   | £350      | -8.6%     | £318    | 0.8%      | £318     | 0.8%      |
| 2009    | £360   | £379      | -5.0%     | £324    | 11.2%     | £0       | inf%      |
| 2008    | £343   | £306      | 12.1%     | £277    | 23.8%     | -        | -         |