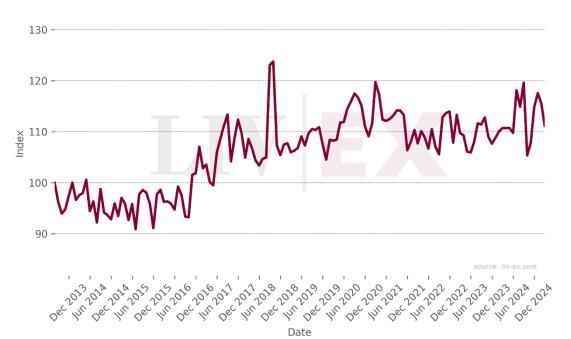

## Château Guiraud

• Since January 2024, Guiraud has accounted for 0.001% of all trade value