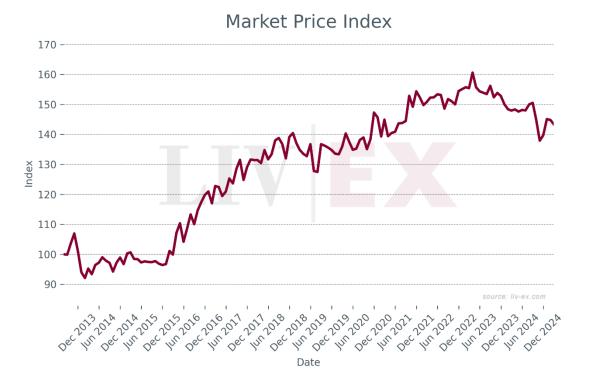

## Château Gazin

• Since January 2024 Gazin has accounted for 0.02% of all trade value.







## Breakdown of buyer geography

|                         | United States | United<br>Kingdom | Europe | Asia  |
|-------------------------|---------------|-------------------|--------|-------|
| Past month<br>share (%) | -             | -                 | -      | -     |
| Past year share (%)     | 16.0%         | 29.4%             | 27.9%  | 26.7% |

## Prices (£/12x75)

| Vintage | Market | Ex-London | MP to ex- | Ex-neg. | MP to ex- | Ex-chât. | MP to ex- |
|---------|--------|-----------|-----------|---------|-----------|----------|-----------|
|         | Price  |           | Lon.      |         | neg.      |          | chât.     |
| 2023    | £480   | £582      | -17.5%    | £490    | -2.1%     | £409     | 17.4%     |
| 2022    | £640   | £795      | -19.5%    | £685    | -6