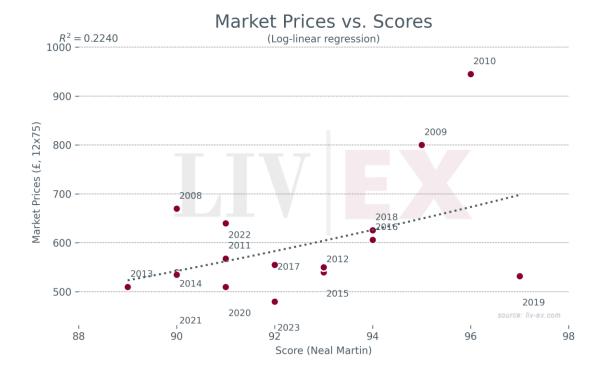

## Prices (£/12x75)

| Vintage | Market | Ex-London | MP to ex- | Ex-neg. | MP to ex- | Ex-chât. | MP to ex- |
|---------|--------|-----------|-----------|---------|-----------|----------|-----------|
|         | Price  |           | Lon.      |         | neg.      |          | chât.     |
| 2023    | £480   | £582      | -17.5%    | £490    | -2.1%     | £409     | 17.4%     |
| 2022    | £640   | £795      | -19.5%    | £685    | -6.6%     | £571     | 12.1%     |
| 2021    | £535   | £660      | -18.9%    | £565    | -5.4%     | £471     | 13.6%     |
| 2020    | £510   | £673      | -24.2%    | £579    | -11.9%    | £475     | 7.3%      |
| 2019    | £532   | £630      | -15.6%    | £541    | -1.6%     | £451     | 18.1%     |
| 2018    | £626   | £756      | -17.2%    | £659    | -5.1%     | £549     | 13.9%     |
| 2017    | £555   | £705      | -21.3%    | £607    | -8.6%     | £506     | 9.7%      |
| 2016    | £606   | £720      | -15.8%    | £624    | -2.8%     | £520     | 16.6%     |
| 2015    | £550   | £480      | 14.6%     | £429    | 28.1%     | £358     | 53.7%     |
| 2014    | £540   | £385      | 40.3%     | £343    | 57.5%     | £286     | 89.0%     |
| 2013    | £510   | £420      | 21.4%     | £369    | 38.1%     | £306     | 66.6%     |
| 2012    | £540   | £440      | 22.7%     | £388    | 39.3%     | £332     | 62.9%     |
| 2011    | £568   | £440      | 29.1%     | £406    | 40.0%     | £338     | 68.0%     |
| 2010    | £945   | £550      | 71.8%     | £508    | 86.0%     | £423     | 123.2%    |
| 2009    | £800   | £535      | 49.5%     | £455    | 75.7%     | £379     | 110.9%    |
| 2008    | £670   | £345      | 94.2%     | £301    | 122.5%    | £251     | 167.0%    |