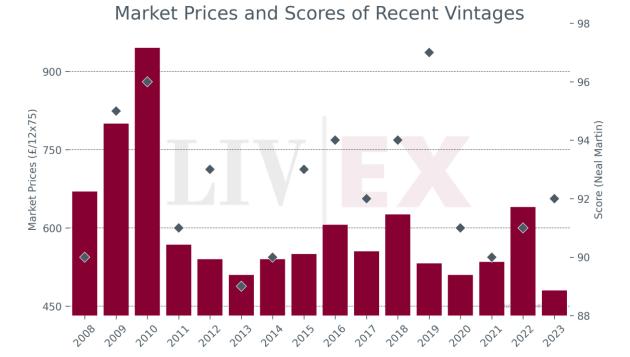

## Prices (£/12x75)

| Vintage | Market | Ex-London | MP to ex- | Ex-neg. | MP to ex- | Ex-chât. | MP to ex- |
|---------|--------|-----------|-----------|---------|-----------|----------|-----------|
|         | Price  |           | Lon.      |         | neg.      |          | chât.     |
| 2023    | £480   | £582      | -17.5%    | £490    | -2.1%     | £409     | 17.4%     |
| 2022    | £640   | £795      | -19.5%    | £685    | -6.6%     | £571     | 12.1%     |
| 2021    | £535   | £660      | -18.9%    | £565    | -5.4%     | £471     | 13.6%     |
| 2020    | £510   | £673      | -24.2%    | £579    | -11.9%    | £475     | 7.3%      |
| 2019    | £532   | £630      | -15.6%    | £541    | -1.6%     | £451     | 18.1%     |
| 2018    | £626   | £756      | -17.2%    | £659    | -5.1%     | £549     | 13.9%     |
| 2017    | £555   | £705      | -21.3%    | £607    | -8.6%     | £506     | 9.7%      |
| 2016    | £606   | £720      | -15.8%    | £624    | -2.8%     | £520     | 16.6%     |
| 2015    | £550   | £480      | 14.6%     | £429    | 28.1%     | £358     | 53.7%     |
| 2014    | £540   | £385      | 40.3%     | £343    | 57.5%     | £286     | 89.0%     |
| 2013    | £510   | £420      | 21.4%     | £369    | 38.1%     | £306     | 66.6%     |
| 2012    | £540   | £440      | 22.7%     | £388    | 39.3%     | £332     | 62.9%     |
| 2011    | £568   | £440      | 29.1%     | £406    | 40.0%     | £338     | 68.0%     |
| 2010    | £945   | £550      | 71.8%     | £508    | 86.0%     | £423     | 123.2%    |
| 2009    | £800   | £535      | 49.5%     | £455    | 75.7%     | £379     | 110.9%    |
| 2008    | £670   | £345      | 94.2%     | £301    | 122.5%    | £251     | 167.0%    |