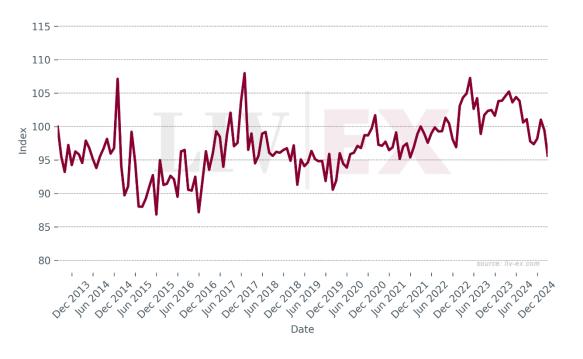

# Château Coutet

Since January 2024 Gazin has accounted for 0.02% of all trade value





#### Market Price Index





### Breakdown of buyer geography

|                         | United States | United<br>Kingdom | Europe | Asia |
|-------------------------|---------------|-------------------|--------|------|
| Past month<br>share (%) | 0.0%          | 0.0%              | 100.0% | 0.0% |
| Past year share (%)     | 53.5%         | 0.0%              | 43.1%  | 3.4% |

# Prices (£/12x75)

| Vintage     | Market | Ex-London | MP to ex- | Ex-neg. | MP to ex- | Ex-chât. | MP to ex- |
|-------------|--------|-----------|-----------|---------|-----------|----------|-----------|
|             | Price  |           | Lon.      |         | neg.      |          | chât.     |
| 2023        | £282   | £260      | 8.5%      | £288    | -2.1%     | £240     | 17.4%     |
| 2022        | £240   | £348      | -31.0%