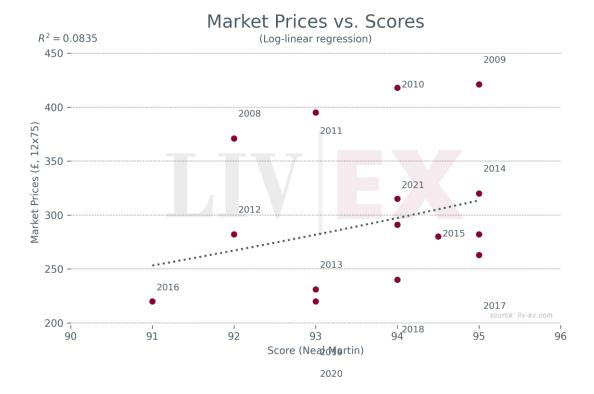

# Prices (£/12x75)

| Vintage     | Market | Ex-London | MP to ex- | Ex-neg. | MP to ex- | Ex-chât. | MP to ex- |
|-------------|--------|-----------|-----------|---------|-----------|----------|-----------|
|             | Price  |           | Lon.      |         | neg.      |          | chât.     |
| 2023        | £282   | £260      | 8.5%      | £288    | -2.1%     | £240     | 17.4%     |
| 2022        | £240   | £348      | -31.0%    | £293    | -18.0%    | £244     | -1.6%     |
| 2021        | £315   | £376      | -16.2%    | £320    | -1.4%     | £266     | 18.3%     |
| 2020        | £220   | £324      | -32.1%    | £273    | -19.3%    | £227     | -3.2%     |
| 2019        | £220   | £342      | -35.7%    | £283    | -22.3%    | £236     | -6.8%     |
| 2018        | £291   | £367      | -20.7%    | £317    | -8.2%     | £264     | 10.2%     |
| 2017        | £263   | £342      | -23.1%    | £291    | -9.6%     | £242     | 8.5%      |
| 2016        | £220   | £318      | -30.8%    | £274    | -19.8%    | £229     | -3.8%     |
| <u>2015</u> | £280   | £300      | -6.7%     | £249    | 12.6%     | £207     | 35.2%     |
| 2014        | £320   | £230      | 39.1%     | £208    | 54.0%     | £173     | 84.8%     |
| 2013        | £231   | £239      | -3.3%     | £233    | -0.9%     | £194     | 18.9%     |
| 2012        | £282   | £350      | -19.4%    | £316    | -10.8%    | £265     | 6.3%      |
| 2011        | £395   | £450      | -12.2%    | £406    | -2.7%     | £338     | 16.8%     |
| 2010        | £418   | £498      | -16.1%    | £483    | -13.4%    | £402     | 3.9%      |
| 2009        | £421   | £550      | -23.5%    | £486    | -13.3%    | £405     | 4.0%      |
| 2008        | £371   | £360      | 3.1%      | £314    | 18.3%     | £261     | 41.9%     |