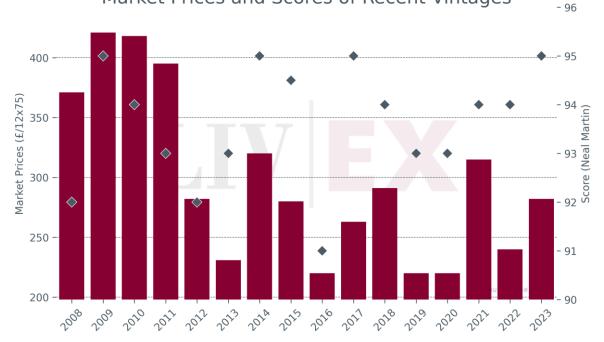

# Prices (£/12x75)

| Vintage     | Market | Ex-London | MP to ex- | Ex-neg. | MP to ex- | Ex-chât. | MP to ex- |
|-------------|--------|-----------|-----------|---------|-----------|----------|-----------|
|             | Price  |           | Lon.      |         | neg.      |          | chât.     |
| 2023        | £282   | £260      | 8.5%      | £288    | -2.1%     | £240     | 17.4%     |
| 2022        | £240   | £348      | -31.0%    | £293    | -18.0%    | £244     | -1.6%     |
| 2021        | £315   | £376      | -16.2%    | £320    | -1.4%     | £266     | 18.3%     |
| 2020        | £220   | £324      | -32.1%    | £273    | -19.3%    | £227     | -3.2%     |
| 2019        | £220   | £342      | -35.7%    | £283    | -22.3%    | £236     | -6.8%     |
| 2018        | £291   | £367      | -20.7%    | £317    | -8.2%     | £264     | 10.2%     |
| 2017        | £263   | £342      | -23.1%    | £291    | -9.6%     | £242     | 8.5%      |
| 2016        | £220   | £318      | -30.8%    | £274    | -19.8%    | £229     | -3.8%     |
| <u>2015</u> | £280   | £300      | -6.7%     | £249    | 12.6%     | £207     | 35.2%     |
| 2014        | £320   | £230      | 39.1%     | £208    | 54.0%     | £173     | 84.8%     |
| 2013        | £231   | £239      | -3.3%     | £233    | -0.9%     | £194     | 18.9%     |
| 2012        | £282   | £350      | -19.4%    | £316    | -10.8%    | £265     | 6.3%      |
| 2011        | £395   | £450      | -12.2%    | £406    | -2.7%     | £338     | 16.8%     |
| 2010        | £418   | £498      | -16.1%    | £483    | -13.4%    | £402     | 3.9%      |
| 2009        | £421   | £550      | -23.5%    | £486    | -13.3%    | £405     | 4.0%      |
| 2008        | £371   | £360      | 3.1%      | £314    | 18.3%     | £261     | 41.9%     |