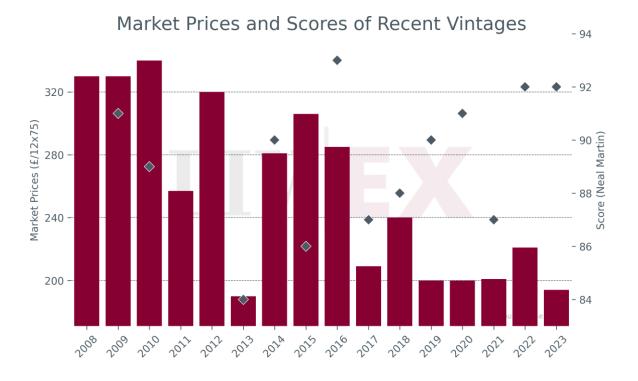

## Prices (£/12x75)

| Vintage | Market | Ex-London | MP to ex- | Ex-neg. | MP to ex- | Ex-chât. | MP to ex- |
|---------|--------|-----------|-----------|---------|-----------|----------|-----------|
|         | Price  |           | Lon.      |         | neg.      |          | chât.     |
| 2023    | £194   | £250      | -22.4%    | £196    | -1.1%     | £163     | 18.7%     |
| 2022    | £221   | £293      | -24.6%    | £249    | -11.3%    | £208     | 6.5%      |
| 2021    | £201   | £265      | -24.2%    | £225    | -10.6%    | £187     | 7.3%      |
| 2020    | £200   | £240      | -16.7%    | £206    | -2.7%     | £172     | 16.6%     |
| 2019    | £200   | £240      | -16.7%    | £206    | -2.9%     | £172     | 16.5%     |
| 2018    | £240   | £294      | -18.4%    | £254    | -5.4%     | £211     | 13.6%     |
| 2017    | £209   | £260      | -19.6%    | £221    | -5.6%     | £184     | 13.3%     |
| 2016    | £285   | £258      | 10.5%     | £225    | 26.9%     | £187     | 52.3%     |
| 2015    | £306   | £205      | 49.3%     | £181    | 69.3%     | £151     | 103.1%    |
| 2014    | £281   | £175      | 60.6%     | £151    | 86.5%     | £123     | 128.6%    |
| 2013    | £190   | -         | -         | £157    | 20.7%     | £131     | 44.8%     |
| 2012    | £320   | £195      | 64.1%     | £171    | 86.7%     | -        | -         |
| 2011    | £257   | £195      | 31.8%     | £171    | 50.3%     | £171     | 50.3%     |
| 2010    | £340   | £210      | 61.9%     | £191    | 78.4%     | -        | -         |
| 2009    | £330   | £199      | 65.8%     | £170    | 94.1%     | -        | -         |
| 2008    | £330   | £165      | 100.0%    | £141    | 133.8%    | -        | -         |