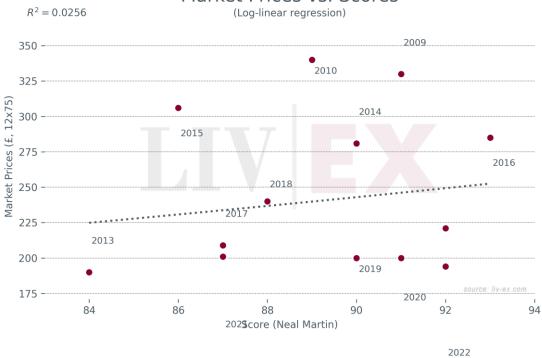

## Prices (£/12x75)

| Vintage | Market | Ex-London | MP to ex- | Ex-neg. | MP to ex- | Ex-chât. | MP to ex- |
|---------|--------|-----------|-----------|---------|-----------|----------|-----------|
|         | Price  |           | Lon.      |         | neg.      |          | chât.     |
| 2023    | £194   | £250      | -22.4%    | £196    | -1.1%     | £163     | 18.7%     |
| 2022    | £221   | £293      | -24.6%    | £249    | -11.3%    | £208     | 6.5%      |
| 2021    | £201   | £265      | -24.2%    | £225    | -10.6%    | £187     | 7.3%      |
| 2020    | £200   | £240      | -16.7%    | £206    | -2.7%     | £172     | 16.6%     |
| 2019    | £200   | £240      | -16.7%    | £206    | -2.9%     | £172     | 16.5%     |
| 2018    | £240   | £294      | -18.4%    | £254    | -5.4%     | £211     | 13.6%     |
| 2017    | £209   | £260      | -19.6%    | £221    | -5.6%     | £184     | 13.3%     |
| 2016    | £285   | £258      | 10.5%     | £225    | 26.9%     | £187     | 52.3%     |
| 2015    | £306   | £205      | 49.3%     | £181    | 69.3%     | £151     | 103.1%    |
| 2014    | £281   | £175      | 60.6%     | £151    | 86.5%     | £123     | 128.6%    |
| 2013    | £190   | -         | -         | £157    | 20.7%     | £131     | 44.8%     |
| 2012    | £320   | £195      | 64.1%     | £171    | 86.7%     | -        | -         |
| 2011    | £257   | £195      | 31.8%     | £171    | 50.3%     | £171     | 50.3%     |
| 2010    | £340   | £210      | 61.9%     | £191    | 78.4%     | -        | -         |
| 2009    | £330   | £199      | 65.8%     | £170    | 94.1%     | -        | -         |
| 2008    | £330   | £165      | 100.0%    | £141    | 133.8%    | -        | -         |