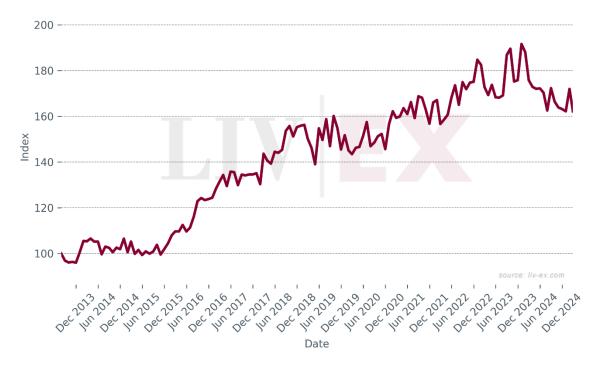

# Château Chasse-Spleen

• Since January 2024, La Chasse Spleen has accounted for 0.003% of all trade value.



#### Market Price Index







### Breakdown of buyer geography

|                         | United States | United<br>Kingdom | Europe | Asia |
|-------------------------|---------------|-------------------|--------|------|
| Past month<br>share (%) | -             | -                 | -      | -    |
| Past year share (%)     | 13.3%         | 36.2%             | 50.6%  | 0.0% |

## Prices (£/12x75)

| Vintage | Market | Ex-London | MP to ex- | Ex-neg. | MP to ex- | Ex-chât. | MP to ex- |
|---------|--------|-----------|-----------|---------|-----------|----------|-----------|
|         | Price  |           | Lon.      |         | neg.      |          | chât.     |
| 2023    | £194   | £250      | -22.4%    | £196    | -1.1%     | £163     | 18.7%     |
| 2022    | £221   | £293      | -24.6%    | £249    | -11