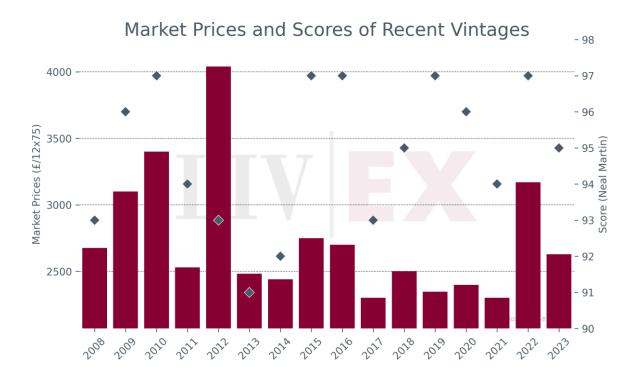

## Prices (£/12x75)

| Vintage     | Market | Ex-London | MP to ex- | Ex-neg. | MP to ex- | Ex-chât. | MP to ex- |
|-------------|--------|-----------|-----------|---------|-----------|----------|-----------|
|             | Price  |           | Lon.      |         | neg.      |          | chât.     |
| 2023        | £2,628 | £3,120    | -15.8%    | £2,657  | -1.1%     | £2,197   | 19.6%     |
| 2022        | £3,170 | £4,296    | -26.2%    | £3,633  | -12.7%    | £3,010   | 5.3%      |
| 2021        | £2,300 | £3,121    | -26.3%    | £2,714  | -15.2%    | £2,253   | 2.1%      |
| 2020        | £2,397 | £3,048    | -21.4%    | £2,686  | -10.8%    | £2,170   | 10.5%     |
| 2019        | £2,347 | £2,844    | -17.5%    | £2,467  | -4.9%     | £2,049   | 14.6%     |
| 2018        | £2,500 | £3,060    | -18.3%    | £2,663  | -6.1%     | £2,219   | 12.7%     |
| 2017        | £2,300 | £3,360    | -31.5%    | £2,908  | -20.9%    | £2,424   | -5.1%     |
| 2016        | £2,700 | £3,576    | -24.5%    | £3,056  | -11.6%    | £2,547   | 6.0%      |
| 2015        | £2,748 | £2,680    | 2.5%      | £2,373  | 15.8%     | £1,977   | 39.0%     |
| 2014        | £2,440 | £1,700    | 43.5%     | £1,558  | 56.6%     | £1,333   | 83.0%     |
| 2013        | £2,481 | £1,640    | 51.3%     | £1,603  | 54.7%     | £1,360   | 82.4%     |
| 2012        | £4,040 | £2,000    | 102.0%    | £1,836  | 120.0%    | £1,530   | 164.0%    |
| <u>2011</u> | £2,530 | £1,470    | 72.1%     | £1,333  | 89.8%     | £1,111   | 127.7%    |
| 2010        | £3,400 | £2,500    | 36.0%     | £2,382  | 42.7%     | £2,011   | 69.0%     |
| 2009        | £3,100 | £2,350    | 31.9%     | £2,125  | 45.9%     | £1,771   | 75.1%     |
| 2008        | £2,675 | £675      | 296.3%    | £617    | 333.6%    | £523     | 411.6%    |