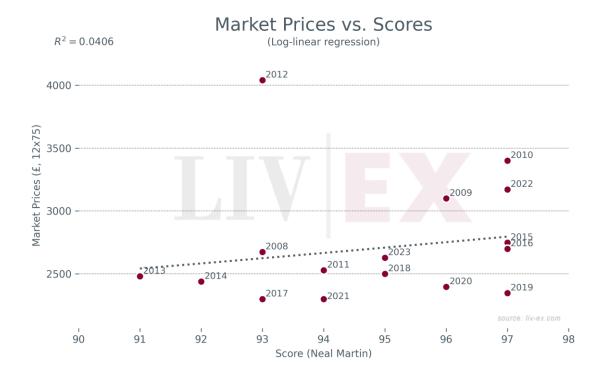

## Prices (£/12x75)

| Vintage     | Market | Ex-London | MP to ex- | Ex-neg. | MP to ex- | Ex-chât. | MP to ex- |
|-------------|--------|-----------|-----------|---------|-----------|----------|-----------|
|             | Price  |           | Lon.      |         | neg.      |          | chât.     |
| 2023        | £2,628 | £3,120    | -15.8%    | £2,657  | -1.1%     | £2,197   | 19.6%     |
| 2022        | £3,170 | £4,296    | -26.2%    | £3,633  | -12.7%    | £3,010   | 5.3%      |
| 2021        | £2,300 | £3,121    | -26.3%    | £2,714  | -15.2%    | £2,253   | 2.1%      |
| 2020        | £2,397 | £3,048    | -21.4%    | £2,686  | -10.8%    | £2,170   | 10.5%     |
| 2019        | £2,347 | £2,844    | -17.5%    | £2,467  | -4.9%     | £2,049   | 14.6%     |
| 2018        | £2,500 | £3,060    | -18.3%    | £2,663  | -6.1%     | £2,219   | 12.7%     |
| 2017        | £2,300 | £3,360    | -31.5%    | £2,908  | -20.9%    | £2,424   | -5.1%     |
| 2016        | £2,700 | £3,576    | -24.5%    | £3,056  | -11.6%    | £2,547   | 6.0%      |
| 2015        | £2,748 | £2,680    | 2.5%      | £2,373  | 15.8%     | £1,977   | 39.0%     |
| 2014        | £2,440 | £1,700    | 43.5%     | £1,558  | 56.6%     | £1,333   | 83.0%     |
| 2013        | £2,481 | £1,640    | 51.3%     | £1,603  | 54.7%     | £1,360   | 82.4%     |
| 2012        | £4,040 | £2,000    | 102.0%    | £1,836  | 120.0%    | £1,530   | 164.0%    |
| <u>2011</u> | £2,530 | £1,470    | 72.1%     | £1,333  | 89.8%     | £1,111   | 127.7%    |
| 2010        | £3,400 | £2,500    | 36.0%     | £2,382  | 42.7%     | £2,011   | 69.0%     |
| 2009        | £3,100 | £2,350    | 31.9%     | £2,125  | 45.9%     | £1,771   | 75.1%     |
| 2008        | £2,675 | £675      | 296.3%    | £617    | 333.6%    | £523     | 411.6%    |